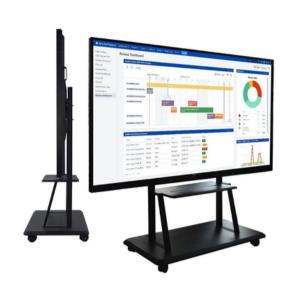

#### **Interactive Flat Panels**

Interactive flat panels enhance the effectiveness of the teaching process. All information relating to any particular lesson can be made available on the Interactive flat panel, complete with charts, graphs, tables, and other visual aids.