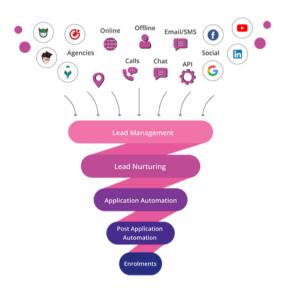

#### **Admission CRM**

Admission CRM simplifies the student enrollment process, streamlining communication, managing inquiries, and tracking applicant information. Improve efficiency and enhance the admission experience with Admission CRM.